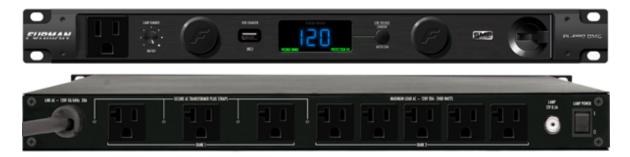

The PL-PRO DMC uses LIFT or Linear Filtering Technology to filter the AC line and reduce contamination of the ground path. When recording guitars with single-coil pickups and loads of amp gain, I hear a lot less trash getting into the pickups when using it. I like the look of the unit's machined aluminum black front panel with its recessed main on/off circuit breaker switch that makes it hard to accidentally toggle it off. The adjustable blue, expanded-scale line voltage digital volt/amp meter display looks cool and I like the soft light from the dimmable light tubes that pull out and retract back into the unit. A "Protection OK" indicator on the front panel shows that all systems are go. I think both the front-panel USB charger port (for cameras, iPods etc.) and rear panel BNC jack for a gooseneck lamp are thoughtful and fully pro touches mostly not found on other units.

There are nine outlets each rated at 20-amps max: a front panel one for your electric shaver and eight more on the rear-panel. Those eights are separated into two isolated banks for lowering inter-component noise interference. One bank has five sockets and the other has four appropriately (including the front panel receptacle) spaced for wall-warts. Velcro tie-down wart straps come with the unit.